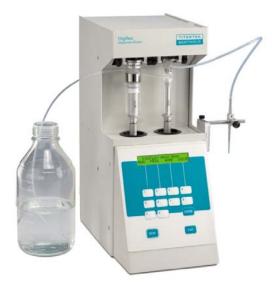

## **DIGIFLEX** Dispenser/Diluter

Our new Digiflex Dispenser/Diluter is a versatile, userfriendly semi-automated liquid handler for microliter and sub-microliter volumes. It is an asset to any lab that requires high precision and accuracy of sample preparation, and is excellently suited for use in such diverse fields as

- Dispensing range from 0.5 µl to 9.5 ml depending on the installed syringe package
- Variable syringe refill and dispense speed
- Variety of single and double bore tips with inner diameter ranging from 0.25 mm to 1 mm
- Tip rinse between samples
- Chemically inert liquid path
- Precision and accuracy are independent from reagent viscosity
- On-board storage and easy identification for 99 programs

## **DIGIFLEX** Dispenser/Diluter

| Performance Specifications         | 200 µI Syringe  | 2 ml Syringe    | 10 ml Syringe   |
|------------------------------------|-----------------|-----------------|-----------------|
| Volume Range                       | 0.5 µl – 200 µl | 5 µl-2 ml       | 25 µl-9.5 ml    |
| Dispensing Accuracy (distribution) | ± 7.5% @ 1 μl*  | ± 2% @ 25 μl    | ± 0.5% @ 100 μl |
|                                    | ± 0.3% @ 25 μl  | ± 0.5% @ 100 μl | ± 0.2% @ 2.2 ml |
| Dispensing Precision (CV)          | 5% @ 1µl*       | 1% @ 25 μl      | 0.5% @ 100 μl   |
|                                    | 0.3% @ 25 µl    | 0.5% @ 100 μl   | 0.02% @ 2.2 ml  |