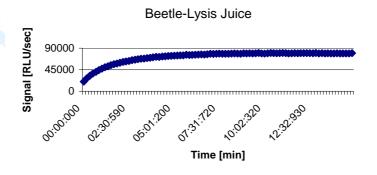

#### **Standard Protocol**

Program Luminometer:

For the measuring we suggest measurement duration of 5 sec. and a delay of 2 sec. for each sample.

- 1.) Add **Beetle Lysis-Juice 2x** to the vial in ratio 1:1 of your cells in medium (Example: 100µl cells in medium add 100µl Beetle Lysis-Juice 2x).
- 2.) To make sure the lysis was completed please mix the dissolved cells 3 times in the pipette tip.
- 3.) After that incubate the solution at least for 5 min. (up to 20 min. possible).
- 4.) Measurement starts after 2 sec. delay for 5 sec. duration.