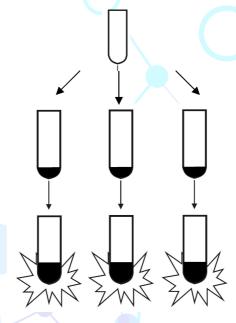

# Optional: parallel measurement in Duo- or Triple-Well System (Firefly/ Renilla/ Gaussia/ AP/ β-Gal)

Split the Cell Lysate and transfer to different tubes for measuring several luciferases in one sample.