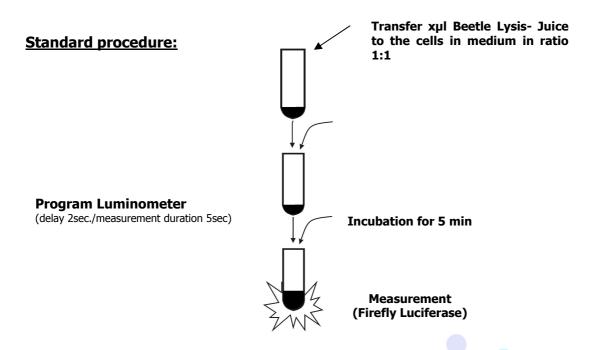

#### **Standard Protocol**

Program Luminometer:

For the measuring we suggest measurement duration of 5 sec. and a delay of 2 sec. for each sample.

- 1.) Add **Beetle Lysis-Juice 2x** to the vial in ratio 1:1 of your cells in medium (Example: 100µl cells in medium add 100µl Beetle Lysis-Juice 2x).
- 2.) To make sure the lysis was completed please mix the dissolved cells 3 times in the pipette tip.
- 3.) After that incubate the solution at least for 5 min. (up to 20 min. possible).
- 4.) Measurement starts after 2 sec. delay for 5 sec. duration.